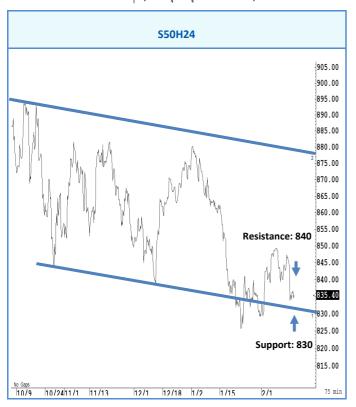

# การวิเคราะห์ทางเทคนิค

สั้น ๆ ไม่ต่ำกว่าแนวรับแถว ๆ 830 จุด ยังมีลุ้นฟื้นตัวกลับขึ้นไปแถว ๆ 840 จุด

# กลยุทธ์การลงทุน

แนะนำ trading ในกรอบระหว่าง 830-840 จุด รับรู้กำไร