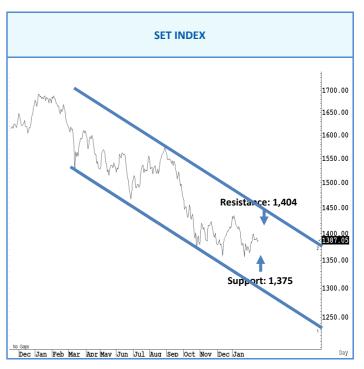

# การวิเคราะห์ทางเทคนิค

SET Index แกว่งแคบ สั้น ๆ ไม่ต่ำกว่าแนวรับแถว ๆ 1,380 จุด แนะนำ ซื้อ เพื่อหวังผลดีดกลับขึ้นไปแถว ๆ 1,390 จุด หุ้นที่แนะนำ ITC, AAI